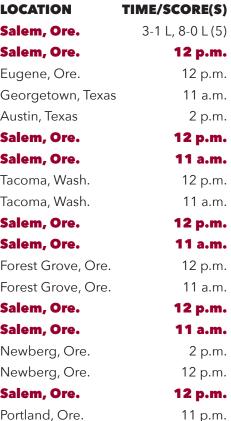

#### **2023 Willamette University Softball Schedule**

Overall: 0-2 NWC: 0-0

| DATE | Ē  | OPPONENT               | LOC    |
|------|----|------------------------|--------|
| Feb. | 4  | Eastern Oregon (2)     | Sale   |
| Feb. | 11 | Warner Pacific (2)     | Sale   |
| Feb. | 12 | at Bushnell (2)        | Euge   |
| Feb. | 19 | at Southwestern (2)    | Geoi   |
| Feb. | 20 | at Concordia Texas (2) | Aust   |
| Feb. | 25 | Linfield (2)*          | Sale   |
| Feb. | 26 | Linfield (2)*          | Sale   |
| Mar. | 4  | at Puget Sound (2)*    | Taco   |
| Mar. | 5  | at Puget Sound (2)*    | Taco   |
| Mar. | 11 | Pacific Lutheran (2)*  | Sale   |
| Mar. | 12 | Pacific Lutheran (2)*  | Sale   |
| Mar. | 18 | at Pacific (2)*        | Fore   |
| Mar. | 19 | at Pacific (2)*        | Fore   |
| Apr. | 1  | Whitworth (2)*         | Sale   |
| Apr. | 2  | Whitworth (2)*         | Sale   |
| Apr. | 7  | at George Fox (2)*     | New    |
| Apr. | 8  | at George Fox (2)*     | New    |
| Apr. | 15 | Lewis & Clark (2)*^    | Sale   |
| Apr. |    | at Lewis & Clark (2)*  | Portla |

Home games played at WU Softball Field
\* Northwest Conference game(s)

(2) Doubleheader

^ Senior Day

All times are Pacific Time

Carrie Dose (Sr., 1B/P)

Cora Erickson (Jr., C)

Gianna Marchese (Grad., 3B/1B)

Alexandra Richards (So., OF)