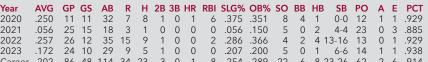

| Year   | AVG  | GP | GS | AB | R | Н | 2B | 3B | HR | RBI | SLG% | OB%  | SO | ВВ | НВ | SB  | PO  | Α  | E PCT  |
|--------|------|----|----|----|---|---|----|----|----|-----|------|------|----|----|----|-----|-----|----|--------|
| 2020   |      | 2  | 1  | 0  | 0 | 0 | 0  | 0  | 0  | 0   |      |      | 0  | 0  | 0  | 0-1 | 1   | 1  | 1 .667 |
| 2021   | .040 | 17 | 16 | 25 | 1 | 1 | 0  | 0  | 0  | 1   | .040 | .077 | 7  | 1  | 0  | 0-0 | 34  | 8  | 2 .955 |
| 2022   | .143 | 13 | 11 | 21 | 0 | 3 | 0  | 0  | 0  | 1   | .143 | .217 | 6  | 2  | 0  | 0-0 | 60  | 8  | 1 .986 |
| 2023   | .091 | 11 | 5  | 11 | 1 | 1 | 0  | 0  | 0  | 0   | .091 | .286 | 5  | 3  | 0  | 0-0 | 21  | 3  | 01.000 |
| Career | 088  | 43 | 33 | 57 | 2 | 5 | Ω  | Ω  | Ω  | 2   | 088  | 175  | 18 | 6  | Ω  | 0-1 | 116 | 20 | 4 971  |